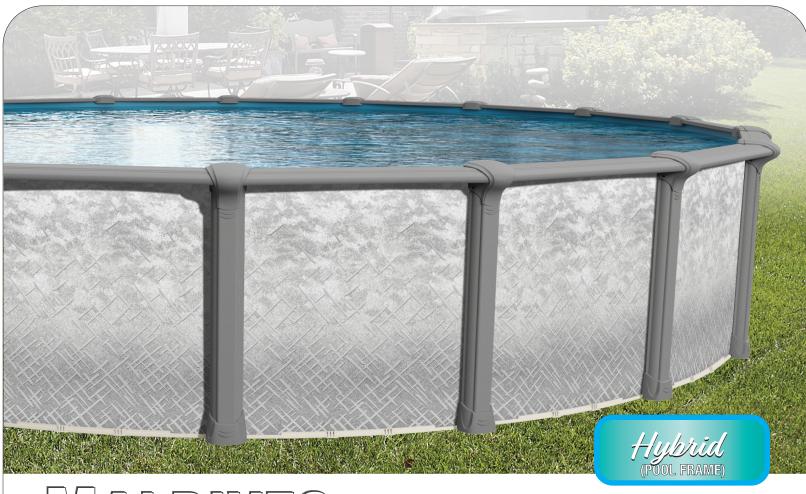

## MALDIVES - SUMMIT

## **Specifications**

HEIGHT TOP LEDGE UPRIGHT BOTTOM RAIL STABILIZER BOTTOM PLATE TOP PLATE LEDGE COVER WALL 54" 8" Resin (Manhattan) Steel (Manhattan) Resin (Pearl) Steel Resin Steel Two pieces (Manhattan) Steel Available with stainless steel panel!